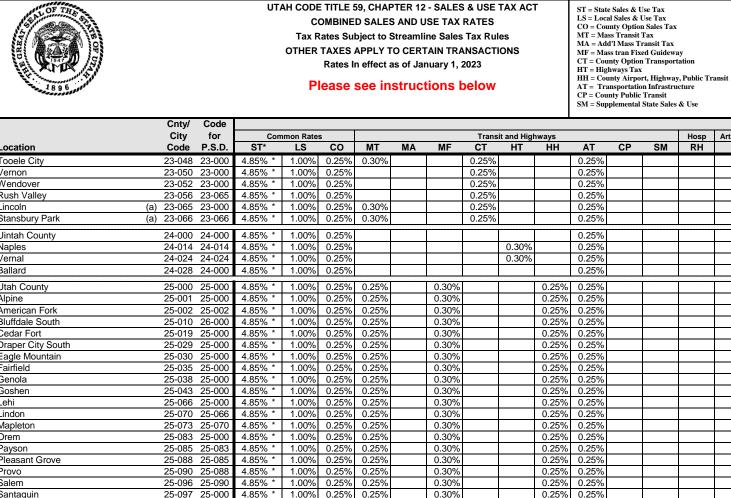

# UTAH CODE TITLE 59, CHAPTER 12 - SALES & USE TAX ACT COMBINED SALES AND USE TAX RATES Tax Rates Subject to Streamline Sales Tax Rules OTHER TAXES APPLY TO CERTAIN TRANSACTIONS

Rates In effect as of January 1, 2023

# Please see instructions below

ST = State Sales & Use Tax LS = Local Sales & Use Tax CO = County Option Sales Tax MT = Mass Transit Tax MA = Add'I Mass Transit Tax MF = Mass tran Fixed Guideway CT = County Option Transportation HT = Highways Tax HH = County Airport, Highway, Public Transit AT = Transportation Infrastructure CP = County Public Transit SM = Supplemental State Sales & Use RH = Rural Hospital Tax CZ = Botanical, Cultural, Zoo Tax TO = Town Option Tax TN = City or Town Option Tax RR = Resort Community Tax (Includes Add'l Resort) CF = Correctional Facility (a) Taxing entity is not an incorporated city or town (b) Snyderville Basim Transit District is located in unincorporated Summit County, uses Park City as the mailing city and is generally ZIP Code 84098.