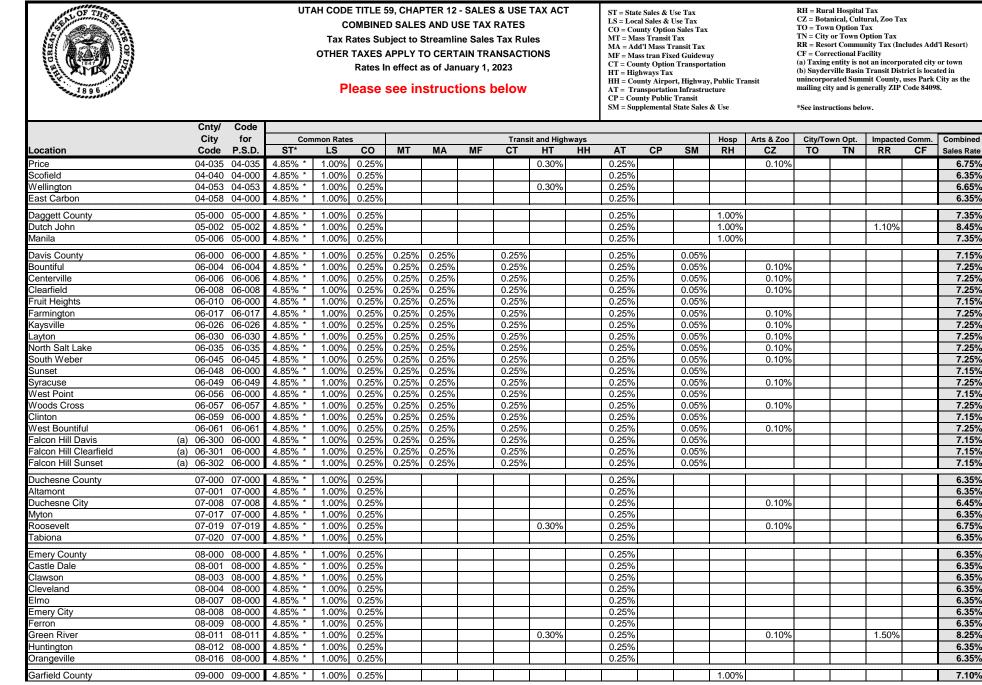

# **INSTRUCTIONS:**

The combined sales rate for the various localities in this section applies to all taxable sales in the state. Other taxes and fees, such as transient room, short-term vehicle leasing, restaurant, telecommunications and municipal energy are in addition to the combined rate. Please see the following section for these rates. Refer to Publication 25 for more information on the taxability of certain transactions.

*These rate charts should not be used for sourcing sales from out-of-state sellers to locations in Utah.* Out-of-state sellers should source their sales based on the ZIP +4 of the customer's address. For more information, see https://tax.utah.gov/sales/non-nexus

\* The tax on food and food ingredients is 3.0% statewide. This includes the state rate of 1.75%, local option rate of 1.0% and county option rate of 0.25%.

For sales of residential energy, the combined rate is reduced by 2.85%.

# UTAH CODE TITLE 59, CHAPTER 12 - SALES & USE TAX ACT COMBINED SALES AND USE TAX RATES Tax Rates Subject to Streamline Sales Tax Rules OTHER TAXES APPLY TO CERTAIN TRANSACTIONS

Rates In effect as of January 1, 2023

# Please see instructions below

ST = State Sales & Use Tax LS = Local Sales & Use Tax CO = County Option Sales Tax MT = Mass Transit Tax MA = Add'I Mass Transit Tax MF = Mass tran Fixed Guideway CT = County Option Transportation HT = Highways Tax HH = County Airport, Highway, Public Transit AT = Transportation Infrastructure CP = County Public Transit SM = Supplemental State Sales & Use RH = Rural Hospital Tax CZ = Botanical, Cultural, Zoo Tax TO = Town Option Tax TN = City or Town Option Tax RR = Resort Community Tax (Includes Add'l Resort) CF = Correctional Facility (a) Taxing entity is not an incorporated city or town (b) Snyderville Basim Transit District is located in unincorporated Summit County, uses Park City as the mailing city and is generally ZIP Code 84098.